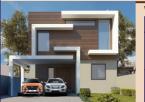

- 18 Acres Gated Community Project Near NRSC.
- All Villas Buildup Area is 2,500 Sq.Fts in 200 Sq.Yds Plots (\*Excess area will be calculated as Proportionate).
- East & West Facing Villas are Available.
- Project Surrounding Developments SEZ's, Universities, MNC Companies, NRSC, Schools, Banks, Hospitals Etc..