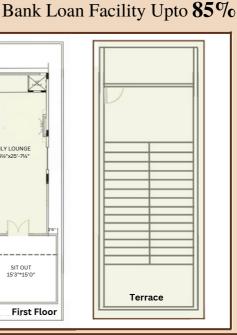

## **Maruthi Spring Field County**

| East Facing 3 BHK Villa & Floor Plan : |              |            |    |  |
|----------------------------------------|--------------|------------|----|--|
|                                        | Villa Size   | 200 Sq.Yds | Pr |  |
|                                        | Ground Floor | 1276 Sq.Ft |    |  |
|                                        | First Floor  | 1092 Sq.Ft | Bo |  |
|                                        | Terrace Area | 132 Sq.Ft  | _  |  |
|                                        | Total Area   | 2500 Sq.Ft | В  |  |

rice Per Sq.Ft **Rs.4,999/-\*** 

ooking Amount **Rs.5,00,000/-**

| $\top$ | 33'0"                                                                                                                                                                                                                                                                                                                                                                                                                                                                                                                                                                                                                                                                                                                                                                                                                                                                                                                                                                                                                                                                                                                                                                                                                                                                                                                                                                                                                                                                                                                                                                                                                                                                                                                                                                                                                                                                                                                                                                                                                                                                                                                         |
|--------|-------------------------------------------------------------------------------------------------------------------------------------------------------------------------------------------------------------------------------------------------------------------------------------------------------------------------------------------------------------------------------------------------------------------------------------------------------------------------------------------------------------------------------------------------------------------------------------------------------------------------------------------------------------------------------------------------------------------------------------------------------------------------------------------------------------------------------------------------------------------------------------------------------------------------------------------------------------------------------------------------------------------------------------------------------------------------------------------------------------------------------------------------------------------------------------------------------------------------------------------------------------------------------------------------------------------------------------------------------------------------------------------------------------------------------------------------------------------------------------------------------------------------------------------------------------------------------------------------------------------------------------------------------------------------------------------------------------------------------------------------------------------------------------------------------------------------------------------------------------------------------------------------------------------------------------------------------------------------------------------------------------------------------------------------------------------------------------------------------------------------------|
|        | 66°                                                                                                                                                                                                                                                                                                                                                                                                                                                                                                                                                                                                                                                                                                                                                                                                                                                                                                                                                                                                                                                                                                                                                                                                                                                                                                                                                                                                                                                                                                                                                                                                                                                                                                                                                                                                                                                                                                                                                                                                                                                                                                                           |
|        | 300 M 100 M |
| .0.09  | TOILET<br>6'0"*4'0"                                                                                                                                                                                                                                                                                                                                                                                                                                                                                                                                                                                                                                                                                                                                                                                                                                                                                                                                                                                                                                                                                                                                                                                                                                                                                                                                                                                                                                                                                                                                                                                                                                                                                                                                                                                                                                                                                                                                                                                                                                                                                                           |
|        | DINING<br>13'0"9'4"<br>POOJA<br>4'2"5'0"                                                                                                                                                                                                                                                                                                                                                                                                                                                                                                                                                                                                                                                                                                                                                                                                                                                                                                                                                                                                                                                                                                                                                                                                                                                                                                                                                                                                                                                                                                                                                                                                                                                                                                                                                                                                                                                                                                                                                                                                                                                                                      |
|        | N                                                                                                                                                                                                                                                                                                                                                                                                                                                                                                                                                                                                                                                                                                                                                                                                                                                                                                                                                                                                                                                                                                                                                                                                                                                                                                                                                                                                                                                                                                                                                                                                                                                                                                                                                                                                                                                                                                                                                                                                                                                                                                                             |
|        | Ground Floor                                                                                                                                                                                                                                                                                                                                                                                                                                                                                                                                                                                                                                                                                                                                                                                                                                                                                                                                                                                                                                                                                                                                                                                                                                                                                                                                                                                                                                                                                                                                                                                                                                                                                                                                                                                                                                                                                                                                                                                                                                                                                                                  |