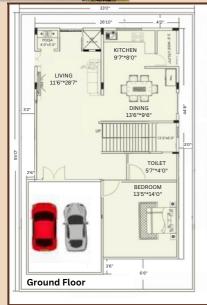

## **Maruthi Spring Field County**

| East Facing 3 BHK Villa & Floor Plan : |              |            |    |  |
|----------------------------------------|--------------|------------|----|--|
|                                        | Villa Size   | 200 Sq.Yds | Pr |  |
|                                        | Ground Floor | 1276 Sq.Ft |    |  |
|                                        | First Floor  | 1092 Sq.Ft | Bo |  |
|                                        | Terrace Area | 132 Sq.Ft  | _  |  |
|                                        | Total Area   | 2500 Sq.Ft | В  |  |

rice Per Sq.Ft **Rs.4,999/-\*** 

ooking Amount **Rs.5,00,000/-**

| $\top$ | 33'0"                                                                                                                                                                                                                                                                                                                                                                                                                                                                                                                                                                                                                                                                                                                                                                                                                                                                                                                                                                                                                                                                                                                                                                                                                                                                                                                                                                                                                                                                                                                                                                                                                                                                                                                                                                                                                                                                                                                                                                                                                                                                                                                         |
|--------|-------------------------------------------------------------------------------------------------------------------------------------------------------------------------------------------------------------------------------------------------------------------------------------------------------------------------------------------------------------------------------------------------------------------------------------------------------------------------------------------------------------------------------------------------------------------------------------------------------------------------------------------------------------------------------------------------------------------------------------------------------------------------------------------------------------------------------------------------------------------------------------------------------------------------------------------------------------------------------------------------------------------------------------------------------------------------------------------------------------------------------------------------------------------------------------------------------------------------------------------------------------------------------------------------------------------------------------------------------------------------------------------------------------------------------------------------------------------------------------------------------------------------------------------------------------------------------------------------------------------------------------------------------------------------------------------------------------------------------------------------------------------------------------------------------------------------------------------------------------------------------------------------------------------------------------------------------------------------------------------------------------------------------------------------------------------------------------------------------------------------------|
|        | 66°                                                                                                                                                                                                                                                                                                                                                                                                                                                                                                                                                                                                                                                                                                                                                                                                                                                                                                                                                                                                                                                                                                                                                                                                                                                                                                                                                                                                                                                                                                                                                                                                                                                                                                                                                                                                                                                                                                                                                                                                                                                                                                                           |
|        | 300 M 100 M |
| .0.09  | TOILET<br>6'0"*4'0"                                                                                                                                                                                                                                                                                                                                                                                                                                                                                                                                                                                                                                                                                                                                                                                                                                                                                                                                                                                                                                                                                                                                                                                                                                                                                                                                                                                                                                                                                                                                                                                                                                                                                                                                                                                                                                                                                                                                                                                                                                                                                                           |
|        | DINING<br>13'0"9'4"<br>POOJA<br>4'2"5'0"                                                                                                                                                                                                                                                                                                                                                                                                                                                                                                                                                                                                                                                                                                                                                                                                                                                                                                                                                                                                                                                                                                                                                                                                                                                                                                                                                                                                                                                                                                                                                                                                                                                                                                                                                                                                                                                                                                                                                                                                                                                                                      |
|        | N                                                                                                                                                                                                                                                                                                                                                                                                                                                                                                                                                                                                                                                                                                                                                                                                                                                                                                                                                                                                                                                                                                                                                                                                                                                                                                                                                                                                                                                                                                                                                                                                                                                                                                                                                                                                                                                                                                                                                                                                                                                                                                                             |
|        | Ground Floor                                                                                                                                                                                                                                                                                                                                                                                                                                                                                                                                                                                                                                                                                                                                                                                                                                                                                                                                                                                                                                                                                                                                                                                                                                                                                                                                                                                                                                                                                                                                                                                                                                                                                                                                                                                                                                                                                                                                                                                                                                                                                                                  |