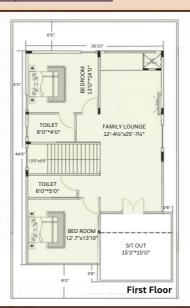

## **Maruthi Spring Field County**

| East Facing 3 BHK Villa & Floor Plan : |              |            |    |  |
|----------------------------------------|--------------|------------|----|--|
|                                        | Villa Size   | 200 Sq.Yds | Pr |  |
|                                        | Ground Floor | 1276 Sq.Ft |    |  |
|                                        | First Floor  | 1092 Sq.Ft | Bo |  |
|                                        | Terrace Area | 132 Sq.Ft  | _  |  |
|                                        | Total Area   | 2500 Sq.Ft | В  |  |

rice Per Sq.Ft **Rs.4,999/-\*** 

ooking Amount **Rs.5,00,000/-**

| $\top$ | 33'0"                                                                                                                                                                                                                                                                                                                                                                                                                                                                                                                                                                                                                                                                                                                                                                                                                                                                                                                                                                                                                                                                                                                                                                                                                                                                                                                                                                                                                                                                                                                                                                                                                                                                                                                                                                                                                                                                                                                                                                                                                                                                                                                         |
|--------|-------------------------------------------------------------------------------------------------------------------------------------------------------------------------------------------------------------------------------------------------------------------------------------------------------------------------------------------------------------------------------------------------------------------------------------------------------------------------------------------------------------------------------------------------------------------------------------------------------------------------------------------------------------------------------------------------------------------------------------------------------------------------------------------------------------------------------------------------------------------------------------------------------------------------------------------------------------------------------------------------------------------------------------------------------------------------------------------------------------------------------------------------------------------------------------------------------------------------------------------------------------------------------------------------------------------------------------------------------------------------------------------------------------------------------------------------------------------------------------------------------------------------------------------------------------------------------------------------------------------------------------------------------------------------------------------------------------------------------------------------------------------------------------------------------------------------------------------------------------------------------------------------------------------------------------------------------------------------------------------------------------------------------------------------------------------------------------------------------------------------------|
|        | 66°                                                                                                                                                                                                                                                                                                                                                                                                                                                                                                                                                                                                                                                                                                                                                                                                                                                                                                                                                                                                                                                                                                                                                                                                                                                                                                                                                                                                                                                                                                                                                                                                                                                                                                                                                                                                                                                                                                                                                                                                                                                                                                                           |
|        | 300 M 100 M |
| .0.09  | TOILET<br>6'0"*4'0"                                                                                                                                                                                                                                                                                                                                                                                                                                                                                                                                                                                                                                                                                                                                                                                                                                                                                                                                                                                                                                                                                                                                                                                                                                                                                                                                                                                                                                                                                                                                                                                                                                                                                                                                                                                                                                                                                                                                                                                                                                                                                                           |
|        | DINING<br>13'0"9'4"<br>POOJA<br>4'2"5'0"                                                                                                                                                                                                                                                                                                                                                                                                                                                                                                                                                                                                                                                                                                                                                                                                                                                                                                                                                                                                                                                                                                                                                                                                                                                                                                                                                                                                                                                                                                                                                                                                                                                                                                                                                                                                                                                                                                                                                                                                                                                                                      |
|        | N                                                                                                                                                                                                                                                                                                                                                                                                                                                                                                                                                                                                                                                                                                                                                                                                                                                                                                                                                                                                                                                                                                                                                                                                                                                                                                                                                                                                                                                                                                                                                                                                                                                                                                                                                                                                                                                                                                                                                                                                                                                                                                                             |
|        | Ground Floor                                                                                                                                                                                                                                                                                                                                                                                                                                                                                                                                                                                                                                                                                                                                                                                                                                                                                                                                                                                                                                                                                                                                                                                                                                                                                                                                                                                                                                                                                                                                                                                                                                                                                                                                                                                                                                                                                                                                                                                                                                                                                                                  |