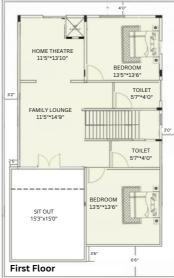

## **Maruthi Spring Field County**

| East Facing 3 BHK Villa & Floor Plan : |              |            |    |  |
|----------------------------------------|--------------|------------|----|--|
|                                        | Villa Size   | 200 Sq.Yds | Pr |  |
|                                        | Ground Floor | 1276 Sq.Ft |    |  |
|                                        | First Floor  | 1092 Sq.Ft | Bo |  |
|                                        | Terrace Area | 132 Sq.Ft  | _  |  |
|                                        | Total Area   | 2500 Sq.Ft | В  |  |

First Floor 1092 Sq.Ft

**Terrace Area** 132 Sq.Ft 2500 Sq.Ft **Total Area** 